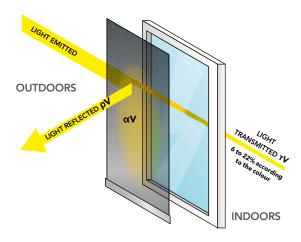

### SWK6 :

 Rejects up to 94% of heat in summer, reducing the need for air conditioning

the service and residential sector for indoor and outdoor use

• Cuts heating costs in winter

τV: visual transmission ρV: visual reflection αV: visual absorption

### > VISUAL COMFORT

user well-being

The 6% opening coefficient of SWK6:

- Controls glare
- Offers excellent visual contact with the outside while protecting privacy inside
- Provides sufficient natural light, reducing the need for artificial lighting