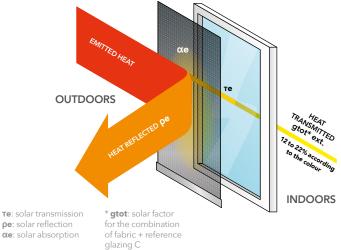

### SWK6 :

 Rejects up to 94% of heat in summer, reducing the need for air conditioning

the service and residential sector for indoor and outdoor use

• Cuts heating costs in winter

τV: visual transmission ρV: visual reflection αV: visual absorption