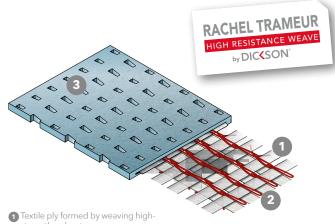

#### > MAXIMUM RESISTANCE

a fabric that stands the test of time

• The thinnest and lightest screen fabric on the market, SWK6 offers 5 x the tear propagation resistance of fiberglass.

300 g/m<sup>2</sup>

 $0.42 \, \text{mm}$ 

- strength polyester yarn
- 2 Binder yarn secures the textile ply but allows the threads to move independently of each other, thereby distributing and absorbing the mechanical energy in the event of
- 3 A special coating that protects colours from UV rays and inclement weather.