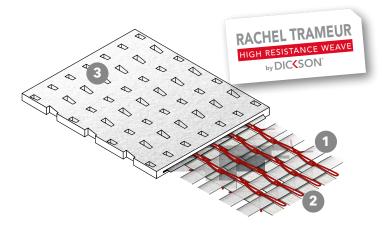

- 1 Textile ply formed by weaving high-strength polyester yarn
- 2 Binder yarn secures the textile ply but allows the threads to move independently of each other, thereby distributing and absorbing the mechanical energy in the event of tearing.
- 3 A special coating that protects colours from UV rays and inclement weather.