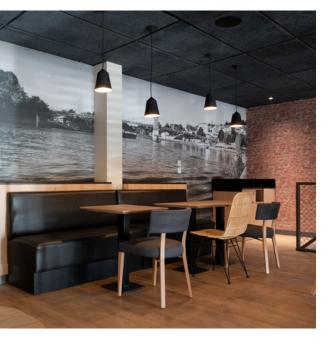

### > VERSATILE

SWK6 INK is suitable for use on a wide range of substrates :

Vertical blind

Acoustic panel

Stretched wall

Stretched ceiling

Customizable, it also guarantees customers thermal, visual or acoustic comfort depending on the system used.