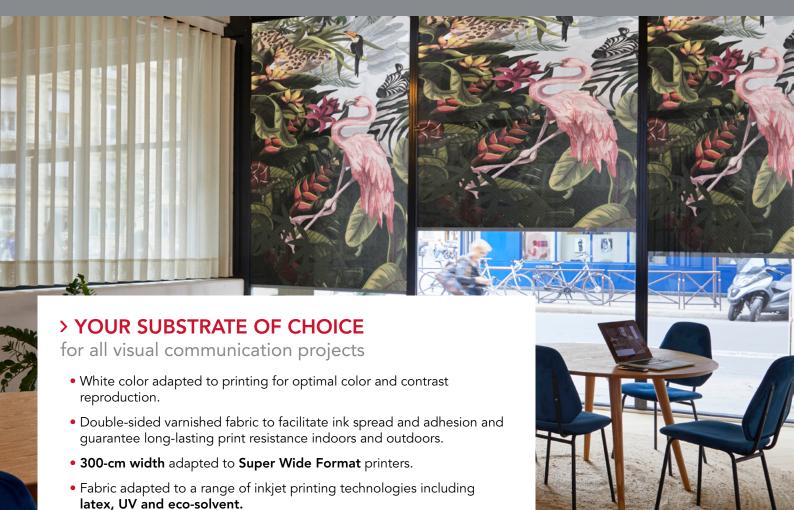

### > VERSATILE

SWK6 INK is suitable for use on a wide range of substrates :

Vertical blind

Acoustic panel

Stretched wall

Stretched ceiling

Customizable, it also guarantees customers thermal, visual or acoustic comfort depending on the system used.

### > MAXIMUM RESISTANCE

- SWK6 INK offers unbeatable tear resistance while remaining thin and light
- SWK6 INK is recommended for use in high traffic areas or on large surface areas
- SWK6 INK can be installed with any type of perforation and penetration (sprinklers, lighting fixtures and suspensions) with zero risk of deformation
- Used outdoors, its opening coefficient of 6% reduces wind resistance and system stress